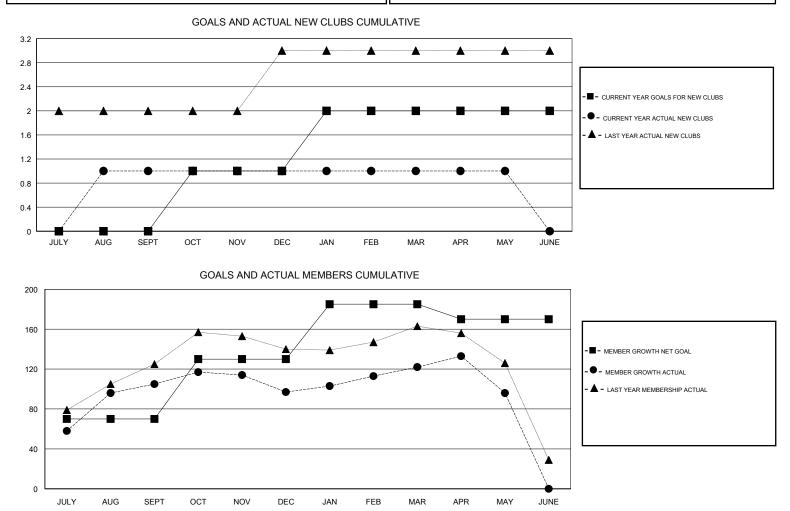

## EK PHANG BOBBY ENG GMT:

| GMT: EK PHANG BOBBY ENG |               |             | LOCATION MALAYSIA |                       |                           |                         | GMT CA                                             |  |
|-------------------------|---------------|-------------|-------------------|-----------------------|---------------------------|-------------------------|----------------------------------------------------|--|
|                         | Club          | )S          |                   | Members               |                           |                         |                                                    |  |
|                         | RESULTS FOR   | R 2018-2019 |                   | RESULTS FOR 2018-2019 |                           |                         |                                                    |  |
| QUARTER                 | NEW CLUB GOAL | NEW CLUBS   | DROPPED CLUBS     | QUARTER               | MEMBER GROWTH NET<br>GOAL | MEMBER GROWTH<br>ACTUAL | DROPPED<br>MEMBERS ACTUAL<br>(including transfers) |  |
| JULY/AUG/SEPT           | 0             | 1           | 0                 | JULY/AUG/SEPT         | 70                        | 156                     | 46                                                 |  |
| OCT/NOV/DEC             | 1             | 0           | 0                 | OCT/NOV/DEC           | 60                        | 33                      | 39                                                 |  |
| JAN/FEB/MAR             | 1             | 0           | 0                 | JAN/FEB/MAR           | 55                        | 42                      | 15                                                 |  |
| APR/MAY/JUNE            | 0             | 0           | 0                 | APR/MAY/JUNE          | -15                       | 16                      | 41                                                 |  |